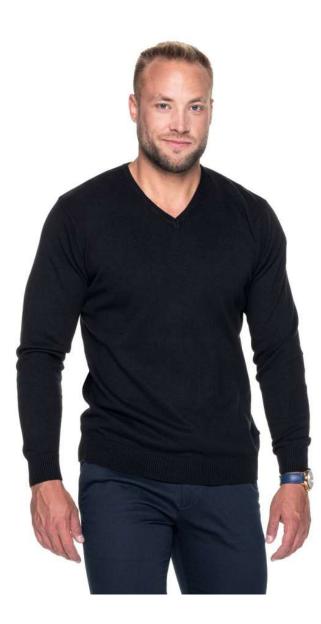

#### **Description:**

Men's sweater made of pleasant knitwear Smooth fabric Slightly tight cut V neckline Neckline, sleeves and bottom part finished with rib 2x2