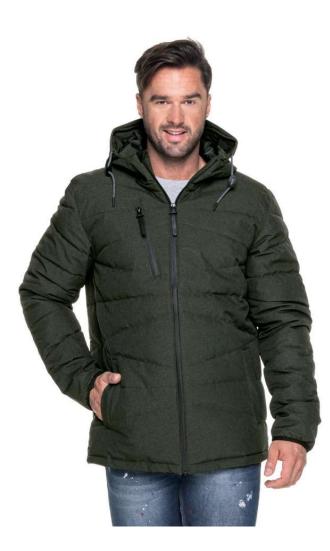

## 55550 STITCH

Sizes: S, M, L, XL, XXL, XXXL Weight: 190 g/m2 Composition: 100% polyester Package: 5 pcs Foil pack: 1 pc

Washing instructions:

### **Description:**

Men's autumn-winter down jacket with hood made of high-quality material Synthetic down filling for optimum thermal comfort Asymmetrical, decorative stitching High quality waterproof main and chest pocket zipper Two pockets with snap button Internal pocket for documents Hood with a high-fitting collar Decorative stripe in hood regulation Cuffs finished with elastic band Expandable bottom inside Jacket available in women's version 55553 Ladies' Stitch